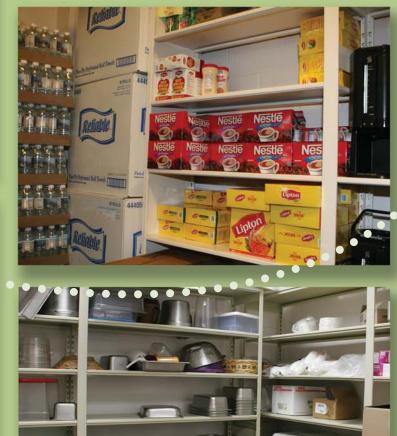

Try storing binders, computer equipment, retail goods, or product samples in lateral cabinets. Aurora Shelving is versatile enough for anything you want to store. Flexible, reconfigurable Aurora Quik-Lok Shelving can store more and save valuable floor space.