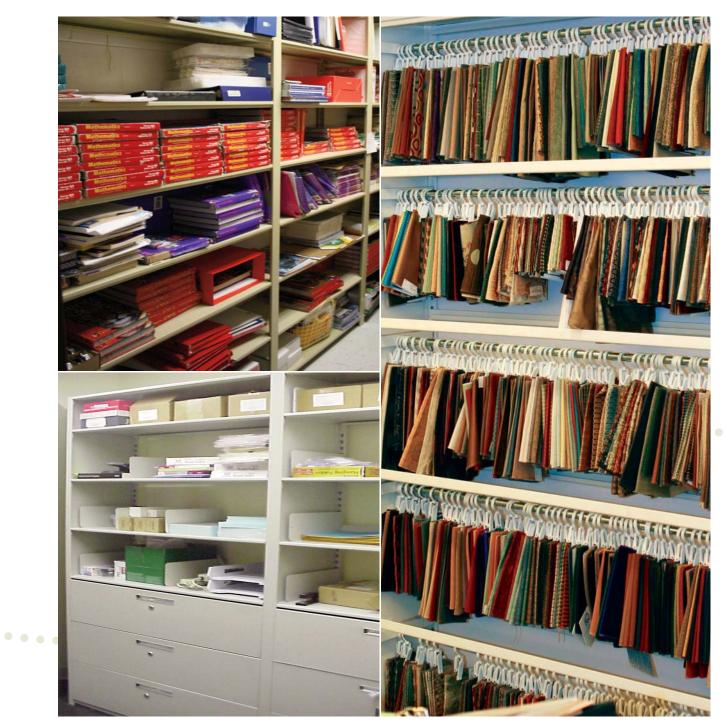

### **Schools**

K-8, High Schools, Universities Libraries Athletic Departments Book Stores Janitor Closets Teacher Personal Storage Administrative Offices

Retail & Food Service Merchandise Storage Retail Display

## Hospitals, Clinics, Pharmacies and Veterinary Firms

Medical Records Pharmaceuticals Samples Bulk Storage Uniform Storage

Libraries Reference Material Book Display Periodical Display

Law Firms Client Files War Rooms Binder Storage Exhibit Storage Reference Librarie

Try storing binders, computer equipment, retail goods, or product samples in lateral cabinets. Aurora Shelving is versatile enough for anything you want to store. Flexible, reconfigurable Aurora Quik-Lok Shelving can store more and save valuable floor space.