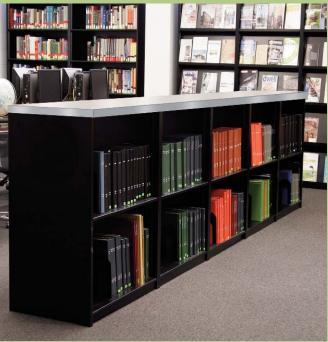

### **Library Shelving**

Look in universities, schools, law offices and libraries nationwide and you'll find Aurora Library Shelving. The unique inner wall construction of Aurora Library Shelving allows easy access to even tightly packed books at the end of a row.

Library Upright Library inner wall construction allows easy access to books at the end of the row.

**T Upright** Post is 2" wide with 2 rows of keyhole slots.

**L Upright** Post is 1" wide with 1 row of keyhole slots.