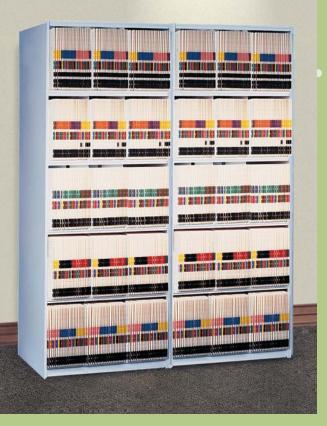

#### Why waste space?

In the same room, 20 four-drawer lateral cabinets give you 3200 filing inches. With Aurora, six 7-tier sections of double-entry shelving give you 3360 filing inches. You gain more storage and use only 50% of your space!