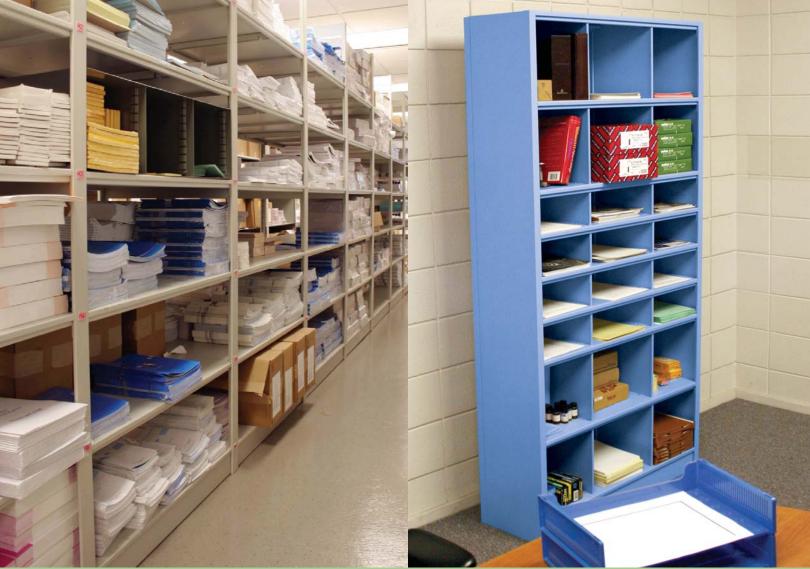

Try storing binders, computer equipment, retail goods, or product samples in lateral cabinets. Aurora Shelving is versatile enough for anything you want to store. Flexible, reconfigurable Aurora Quik-Lok Shelving can store more and save valuable floor space.

#### Why waste space?

In the same room, 20 four-drawer lateral cabinets give you 3200 filing inches. With Aurora, six 7-tier sections of double-entry shelving give you 3360 filing inches. You gain more storage and use only 50% of your space!