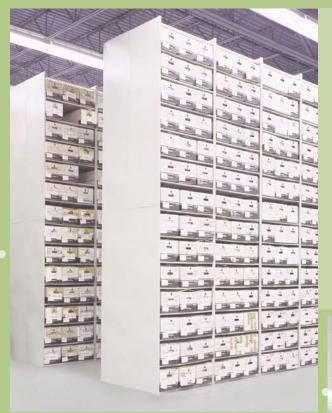

Try storing binders, computer equipment, retail goods, or product samples in lateral cabinets. Aurora Shelving is versatile enough for anything you want to store. Flexible, reconfigurable Aurora Quik-Lok Shelving can store more and save valuable floor space.

## More of everything with Aurora Quik-Lok Shelving.

With Aurora Shelving you save 50% of your floor space.

#### Why waste space?

In the same room, 20 four-drawer lateral cabinets give you 3200 filing inches. With Aurora, six 7-tier sections of double-entry shelving give you 3360 filing inches. You gain more storage and use only 50% of your space!