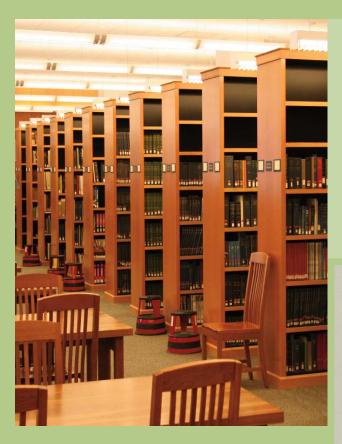

### **Library Shelving**

Look in universities, schools, law offices and libraries nationwide and you'll find Aurora Library Shelving. The unique inner wall construction of Aurora Library Shelving allows easy access to even tightly packed books at the end of a row.