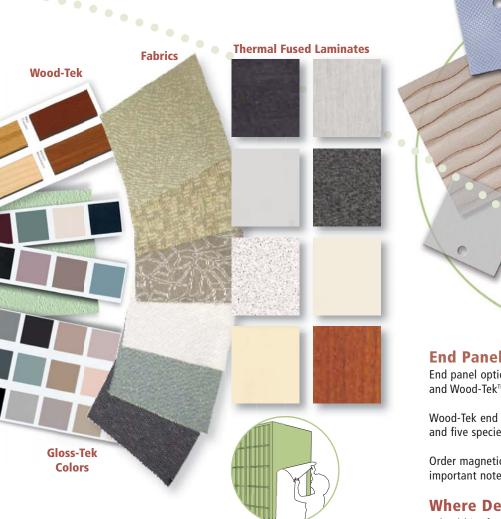

### **End Panel Design Options:**

End panel options include steel, fabric, laminate, and Wood-Tek™.

Laminates

••••

•

Wood-Tek end panels are available in ten stains and five species of real wood.

Order magnetic marker board overlays to jot down important notes.

#### Where Design Meets Science

A healthier future, a special new Gloss-Tek<sup>™</sup> finish incorporates antimicrobial properties.

No wonder we say that with Aurora, any color you choose is "green."

Choose from a number of countertop and end panel options such as Wood-Tek™, laminates, and marker boards.

0-1

0

- B

1202340

437 1

I.a.A