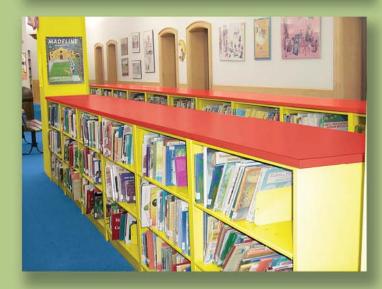

### **Library Shelving**

Look in universities, schools, law offices and libraries nationwide and you'll find Aurora Library Shelving. The unique inner wall construction of Aurora Library Shelving allows easy access to even tightly packed books at the end of a row.