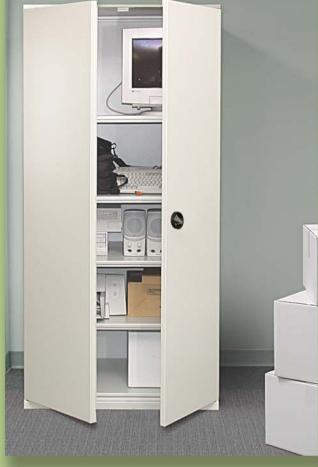

Try storing binders, computer equipment, retail goods, or product samples in lateral cabinets. Aurora Shelving is versatile enough for anything you want to store. Flexible, reconfigurable Aurora Quik-Lok Shelving can store more and save valuable floor space.