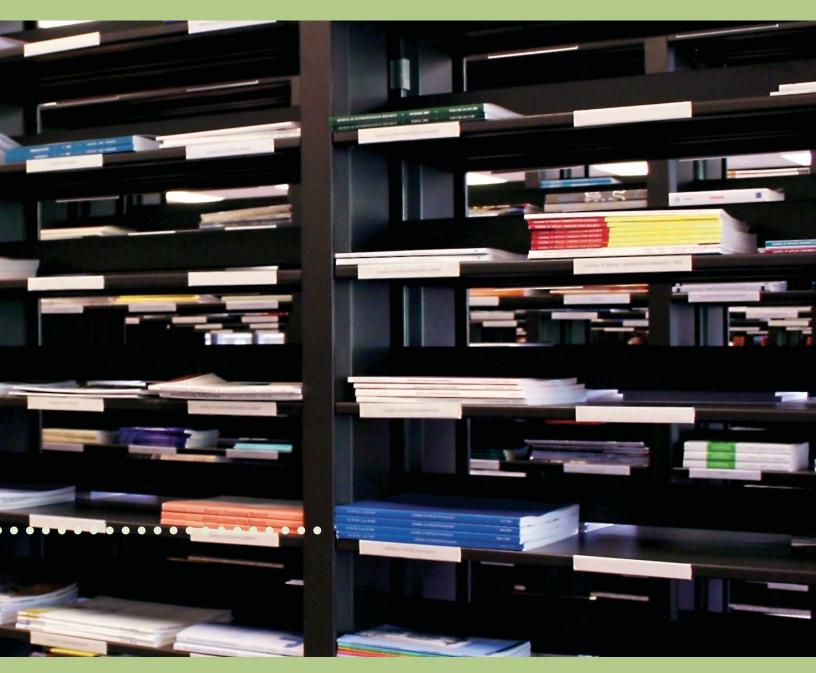

### **Library Shelving**

Look in universities, schools, law offices and libraries nationwide and you'll find Aurora Library Shelving. The unique inner wall construction of Aurora Library Shelving allows easy access to even tightly packed books at the end of a row.

Library Upright Library inner wall construction allows easy access to books at the end of the row.

**T Upright** Post is 2" wide with 2 rows of keyhole slots.

**L Upright** Post is 1" wide with 1 row of keyhole slots.