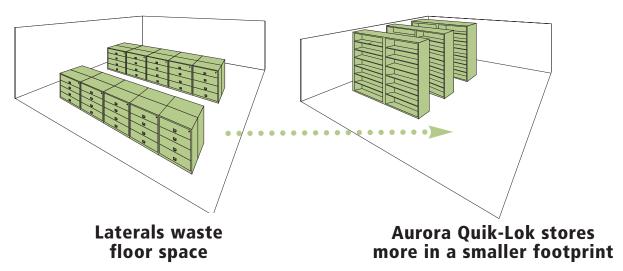

## More of everything with Aurora Quik-Lok Shelving.

With Aurora Shelving you save 50% of your floor space.

#### Why waste space?

In the same room, 20 four-drawer lateral cabinets give you 3200 filing inches. With Aurora, six 7-tier sections of double-entry shelving give you 3360 filing inches. You gain more storage and use only 50% of your space!