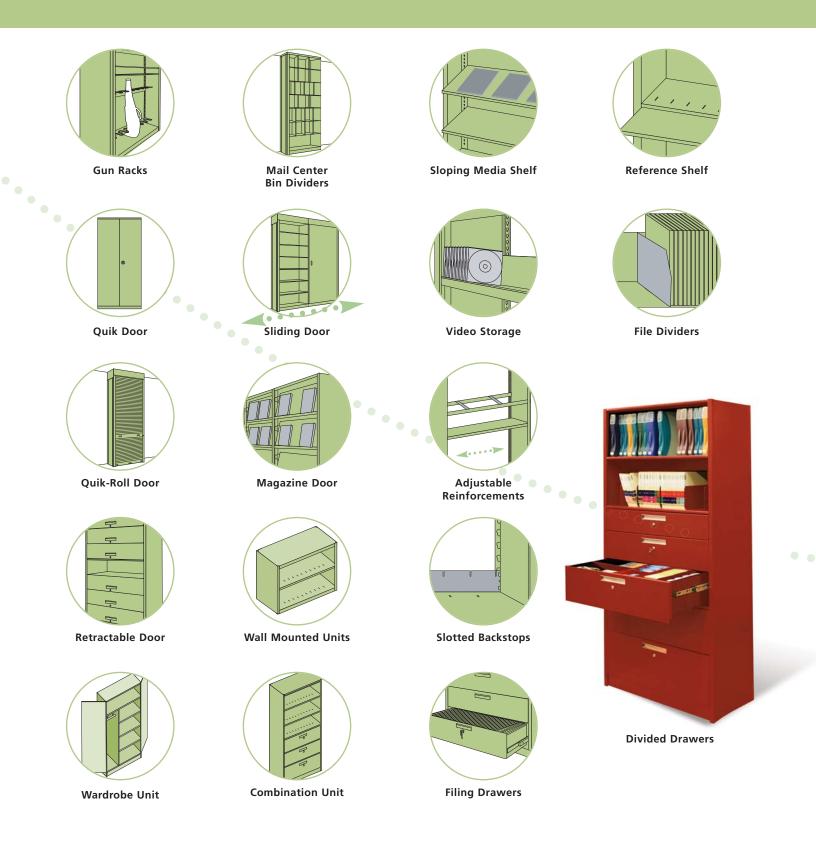

# AURORA QUIK-LOK® SHELVING MORE OPTIONS

### **Quik-Lok Shelving**

Make no mistake, Aurora Shelving is the original standard by which others are measured. Why settle for anything else?

Open or closed back, single or double entry, letter or legal, Aurora Shelving has the size, style, and accessories for storing everything.

# AURORA QUIK-LOK<sup>®</sup> SHELVING <u>MORE O</u>PTIONS FOR STORAGE

Looking for 'Quik' storage options? Aurora has accessories to store everything.

The Aurora Storage Limited Lifetime Warranty confirms our commitment to quality.