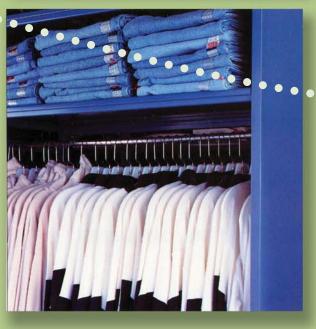

### **Quik-Lok Shelving**

Make no mistake, Aurora Shelving is the original standard by which others are measured. Why settle for anything else?

Open or closed back, single or double entry, letter or legal, Aurora Shelving has the size, style, and accessories for storing everything.