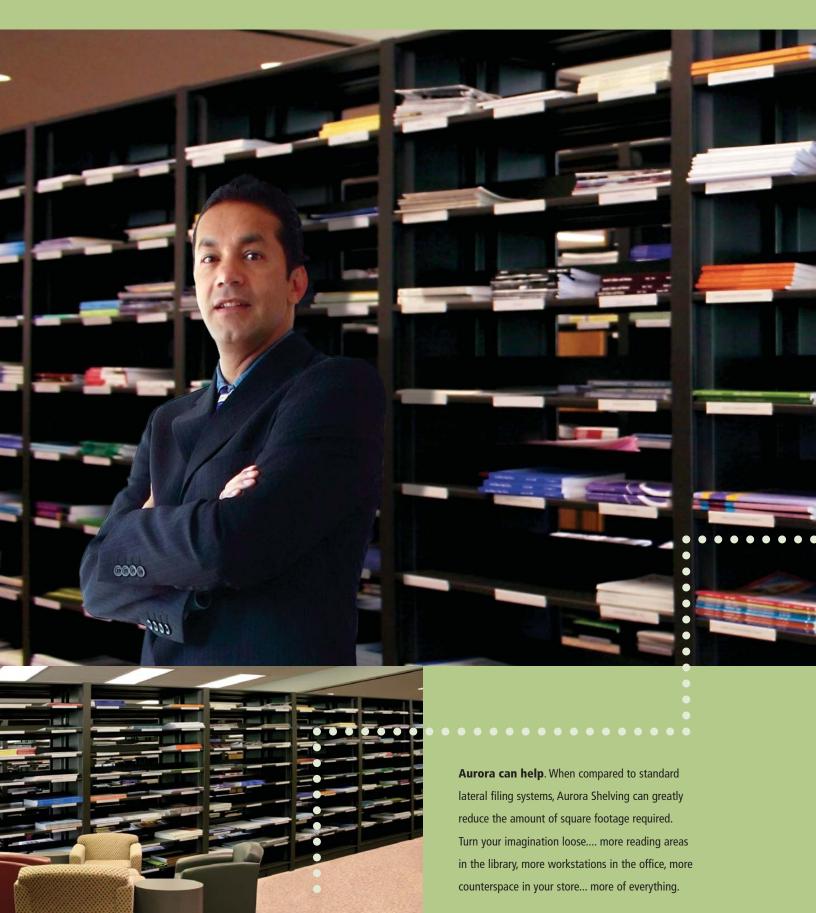

Try storing binders, computer equipment, retail goods, or product samples in lateral cabinets. Aurora Shelving is versatile enough for anything you want to store. Flexible, reconfigurable Aurora Quik-Lok Shelving can store more and save valuable floor space.

## More of everything with Aurora Quik-Lok Shelving.

With Aurora Shelving you save 50% of your floor space.

#### Why waste space?

In the same room, 20 four-drawer lateral cabinets give you 3200 filing inches. With Aurora, six 7-tier sections of double-entry shelving give you 3360 filing inches. You gain more storage and use only 50% of your space!