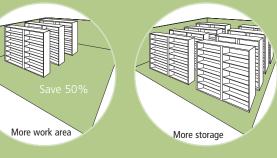

## More of everything with Aurora Quik-Lok Shelving.

With Aurora Shelving you save 50% of your floor space.

#### Why waste space?

In the same room, 20 four-drawer lateral cabinets give you 3200 filing inches. With Aurora, six 7-tier sections of double-entry shelving give you 3360 filing inches. You gain more storage and use only 50% of your space!